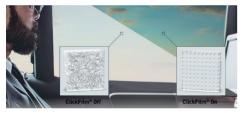

## **Product variants**

HAVERKAMP ClickFilm® white

on: transparent | off: matt white

HAVERKAMP ClickFilm® grey tinted 05

on: transparent | off: matt grey