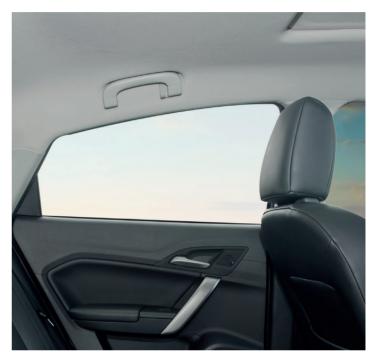

# The car film can be flexibly switched to transparent or matt by switch or remote control.

**Information** 

police are on duty.

HAVERKAMP ClickFilm® AM can be retrofitted to existing car glass. The installation is carried out by trained HAVERKAMP specialists.

A temporary privacy screen is often helpful in the vehicle. Undisturbed official conversations

or journeys are desirable in many situations. For

example, when transporting people or when the

Installation of the film is only permitted in Germany from the B-pillar upwards.