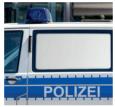

## Application areas

- Emergency vehicles of military, police, ambulance, fire department, THW
- Limousines
- Buses
- motor homes
- passenger cars of all types

# The car film can be flexibly switched to transparent or matt by switch or remote control.

**Information** 

police are on duty.

HAVERKAMP ClickFilm® AM can be retrofitted to existing car glass. The installation is carried out by trained HAVERKAMP specialists.

A temporary privacy screen is often helpful in the vehicle. Undisturbed official conversations

or journeys are desirable in many situations. For

example, when transporting people or when the

Installation of the film is only permitted in Germany from the B-pillar upwards.